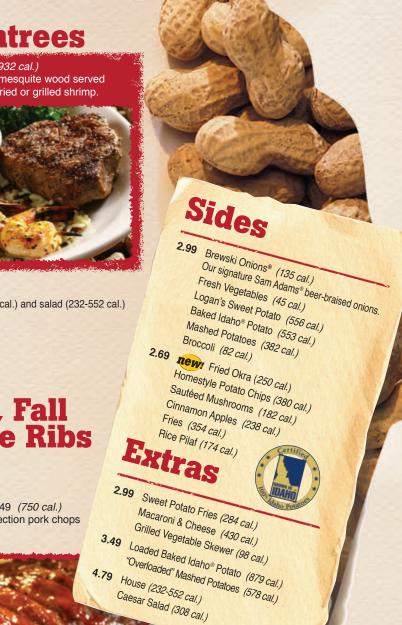

See a Manager about hosting

**ENTREES INCLUDE** 

your choice of house (232-552 cal.) or Caesar salad (308 cal.), yeast rolls (191 cal.) and one Roadhouse side (45-556 cal.).

Grilled items are prepared over real mesquite wood.

# **Combo Entrees**

Filet & Shrimp\* 24.99 (624-932 cal.) A tender hand-cut filet grilled over mesquite wood served with a half order of hand-breaded fried or grilled shrimp

Combo Entrees 18.49

Includes choice of two meats, one side (45-556 cal.) and salad (232-552 cal.)

# Delicious, Fall Off the Bone Ribs

Full Portion 19.99 (1453 cal.) Half Portion 14 99 (747 cal.)

Mesquite Grilled Pork Chops 14.49 (750 cal.) The hometown favorite, two grilled to perfection pork chops served with cinnamon apples.