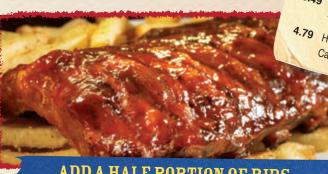

# Delicious, Fall Off the Bone Ribs

Full Portion 19.99 (1453 cal.) Half Portion 14 99 (747 cal.)

Mesquite Grilled Pork Chops 14.49 (750 cal.) The hometown favorite, two grilled to perfection pork chops served with cinnamon apples.

ADD A HALF PORTION OF RIBS TO ANY ENTREE FOR \$7.99 (747 CAL