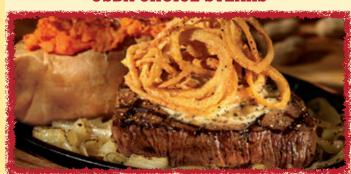

## **Fresh Hand-Cut Steak Entrees**

We hand cut our steaks from fresh, USDA Choice inspected, Midwestern, corn-fed beef and age to perfection.

**USDA CHOICE STEAKS** 

Onion Brewski® Sirloin\* 15.99 (894 cal.) Our signature 8 ounce USDA Choice Sirloin stacked on top of Sam Adams® beer-braised onions, smothered with garlic butter and topped with crispy onions.

"The Logan" 11 oz.\* 16.49 (529 cal.) Our biggest & best sirloin.

Sirloin 8 oz. 13.29\* (380 cal.) Sirloin 6 oz. 11.29\* (335 cal.)

Brewski® any steak for 1.99 (514 cal.)

New York Strip 12 oz.\* 19.99 (685 cal.)

Filet Mignon 6 oz.\* 18.99 (374 cal.) 9 oz.\* 22.49 (510 cal.)

T-Bone 16 oz..\* 20.99 (894 cal.)

Porterhouse 20 oz.\* 24.99 (1092 cal.)

Chopped Sirloin Steak\* 12.49 (607 cal.) Smother it with Brewski Onions®, sautéed mushrooms and gravy 1.99 (129 cal.)