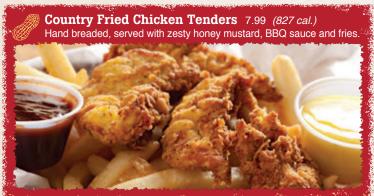

# **Chicken & Seafood Entrees**

Logan's Mesquite Grilled Chicken 10.99 (449 cal.) A fresh boneless chicken breast smothered with our own parmesan peppercorn dressing. Served over a bed of rice.

Teriyaki Grilled Chicken 10.99 (463 cal.) Country Fried Chicken Tenders Dinner 11.99 (778 cal.) Fresh, hand-breaded and fried chicken tenders served with zesty honey

mustard and BBQ sauce.

Southwest BBQ Chicken 11.99 (860 cal.) resh 8 ounce boneless chicken breast topped with Roadhouse BBQ sauce, Jack and cheddar cheeses, Brewski Onions®, sautéed

Southern Fried Catfish 12.99 (665 cal.) Hand-breaded in a traditional southern cornmeal breading.