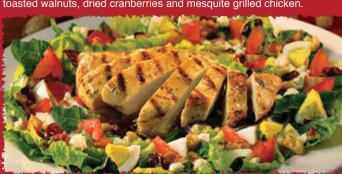

# **Crisp Salads**

All salads served with Logan's fresh, made-from-scratch yeast rolls. (Adds 0-640 cal. for dressings)

Mesquite Grilled Chicken 10.49 (649 cal.) Fresh romaine and iceberg lettuce, tomatoes, mushrooms, shredded cheese, bacon, red onion and hard-boiled egg, topped with tender, boneless chicken breast basted with our famous parmesan peppercorn dressing. with Grilled Steak\* 11.99 (672 cal.)