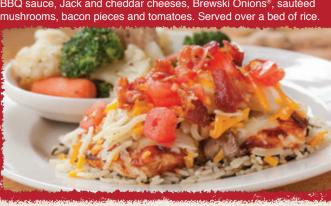

mustard and BBQ sauce.

Southwest BBQ Chicken 11.99 (860 cal.) resh 8 ounce boneless chicken breast topped with Roadhouse BBQ sauce, Jack and cheddar cheeses, Brewski Onions®, sautéed

Southern Fried Catfish 12.99 (665 cal.) Hand-breaded in a traditional southern cornmeal breading.