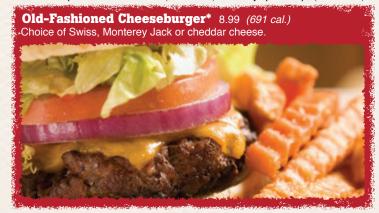

### Sandwiches served with fries (Adds 354 cal.) or home-style potato chips (Adds 380 cal.)

Old-Fashioned Cheeseburger\* 8.49 (691 cal.)

Roadhouse Deluxe Burger\* 9.99 (944 cal.) Choice Rib-Eye Sandwich\* 10.99 (741 cal.) Mesquite Grilled Chicken Sandwich 9.49 (359 cal.)