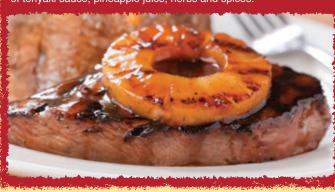

Teriyaki Club Steak\* 12.49 (344 cal.) ounce center cut sirloin, marinated in our special blend of teriyaki sauce, pineapple juice, herbs and spices

WE'LL GRILL 'EM LIKE YOU LIKE 'EM! Bare / Cold red center · Medium Bare / Warm red center Medium / Warm pink center • Medium Well / Thin line of pink Well-Done / As far to the other side of "rare" as you can get