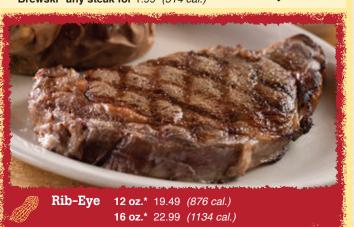

"The Logan" 11 oz.\* 16.49 (529 cal.) Our biggest & best sirloin.

Sirloin 8 oz. 13.29\* (380 cal.) Sirloin 6 oz. 11.29\* (335 cal.)

Brewski® any steak for 1.99 (514 cal.)

New York Strip 12 oz.\* 19.99 (685 cal.)

Filet Mignon 6 oz.\* 18.99 (374 cal.) 9 oz.\* 22.49 (510 cal.)

T-Bone 16 oz..\* 20.99 (894 cal.)

Porterhouse 20 oz.\* 24.99 (1092 cal.)

Chopped Sirloin Steak\* 12.49 (607 cal.) Smother it with Brewski Onions®, sautéed mushrooms and gravy 1.99 (129 cal.)